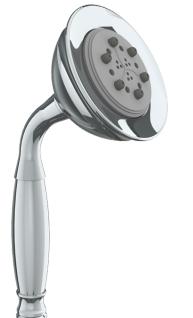

## Victorian SH-FRS30

5 Function Antiscale Hand Shower

- Flow Rate: 1.75 GPM at 80 psi
- Includes a Backflow Preventor
- Spray Patterns: Massage, Mist, Rain, Rain/ Mist, and Rain/Massage
- Professional Installation Required.
- Only available in the following finishes: PC, GM, PN, SN, AB, EB, EL, ORB, PT, SEL, VB, CL, PG, SG