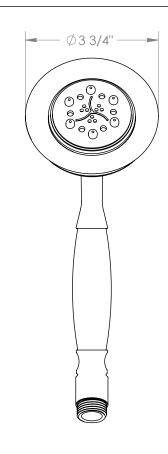

## Victorian SH-FRS30

5 Function Antiscale Hand Shower

- Flow Rate: 1.75 GPM at 80 psi
- Includes a Backflow Preventor
- Spray Patterns: Massage, Mist, Rain, Rain/ Mist, and Rain/Massage
- Professional Installation Required.
- Only available in the following finishes: PC, GM, PN, SN, AB, EB, EL, ORB, PT, SEL, VB, CL, PG, SG