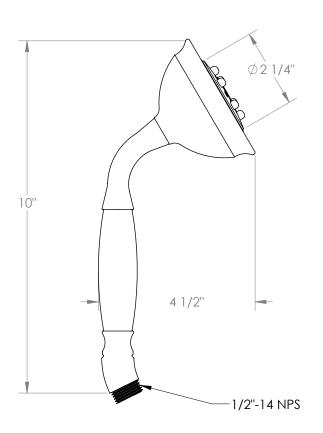

## Victorian SH-FRS30

5 Function Antiscale Hand Shower

- Flow Rate: 1.75 GPM at 80 psi
- Includes a Backflow Preventor
- Spray Patterns: Massage, Mist, Rain, Rain/ Mist, and Rain/Massage
- Professional Installation Required.
- Only available in the following finishes: PC, GM, PN, SN, AB, EB, EL, ORB, PT, SEL, VB, CL, PG, SG