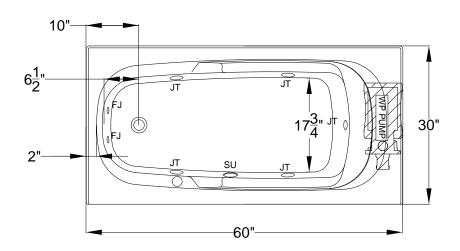

## with Integral Tile Lip

Patents received or pending. Note: Dimensional Tolerances: ±1/4"

95/68 lbs.

28.1 ft.<sup>3</sup>

Drop-in-Hole Size: N/A
Operating Capacity: 32 Gal.

Overflow Capacity: 52 Gal. Floor Loading / sq.ft. (WP/ Soaking): 48/ 45.4 lbs.

Carton Wt. (WP/Soaking):

Cube:

Includes a quiet, 120v, 1HP, 1-speed pump and an air switch on/off control. Requires (1) 20A, 120v GFCI protected circuit.

**Construction:** Reinforced Acrylic shell mounted on Level Form<sup>™</sup> pre-leveled full support base.