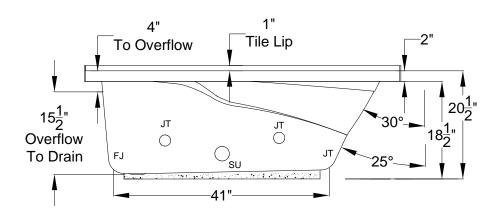

## with Integral Tile Lip

Patents received or pending. Note: Dimensional Tolerances: ±1/4"

95/68 lbs.

28.1 ft.<sup>3</sup>

Drop-in-Hole Size: N/A
Operating Capacity: 32 Gal.

Overflow Capacity: 52 Gal. Floor Loading / sq.ft. (WP/ Soaking): 48/ 45.4 lbs.

Carton Wt. (WP/Soaking):

Cube:

Includes a quiet, 120v, 1HP, 1-speed pump and an air switch on/off control. Requires (1) 20A, 120v GFCI protected circuit.

**Construction:** Reinforced Acrylic shell mounted on Level Form<sup>™</sup> pre-leveled full support base.