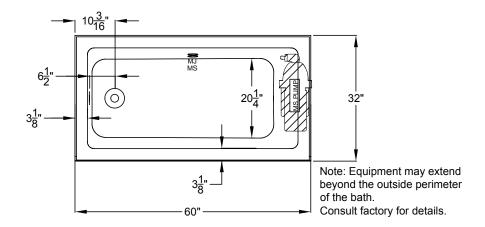

## forma® Collection Specifications RE527-SL/SR MicroSilk®

| Patents received or pending.                                                                                                                                                                                                                                                                                |                                                    |           | Includes Linear Overflow Drain Assembly     | Note: Dimensional Tolerances: ±1/4"                                                                                                                                                                                                                                                                                                                                                                                                            |
|-------------------------------------------------------------------------------------------------------------------------------------------------------------------------------------------------------------------------------------------------------------------------------------------------------------|----------------------------------------------------|-----------|---------------------------------------------|------------------------------------------------------------------------------------------------------------------------------------------------------------------------------------------------------------------------------------------------------------------------------------------------------------------------------------------------------------------------------------------------------------------------------------------------|
| Drop-in-Hole Size:<br>Operating Capacity:<br>Overflow Capacity:<br>Floor Loading / sq.ft.:<br>Carton Wt:                                                                                                                                                                                                    | N/A<br>39 Gal.<br>67 Gal.<br>54.0 lbs.<br>101 lbs. | Standard  | JASON.                                      | A 120V system that includes a MicroSilk® unit, an electronic control, and a 20-minute timer.                                                                                                                                                                                                                                                                                                                                                   |
| Cube:                                                                                                                                                                                                                                                                                                       | 28.1 ft. <sup>3</sup>                              | Premier   | JASON.                                      | A 120V system that includes a MicroSilk® unit; (2)<br>Chromatherapy mood lights; Automatic Ozone System; an<br>electronic control; and a 20-minute timer.                                                                                                                                                                                                                                                                                      |
| <b>Construction:</b> Fiberglass reinforced acr<br>with Level Form <sup>™</sup> full-support base.<br>We provide products listed with Intertek ETL SE<br>Testing Laboratories) U.S. and Canadian and with<br>Association of Plumbing and Mechanical Offic<br>Consult factory with your listing requirements. | -<br>MKO (Edison<br>International                  | Signature | JASON<br>Uner Just Borrow<br>Uner Just Just | A 120V system that includes a MicroSilk® unit; (2)<br>Chromatherapy mood lights; Automatic Ozone System,<br>a digital control with LCD display; low water level and<br>temperature sensors; enhanced user control options,<br>a 20-minute timer; and Bluetooth Sound Immersion<br>System. Control keypad controls the MicroSilk® unit, LED<br>Chromatherapy mood lights, and shows equipment status,<br>water temperature, and time remaining. |