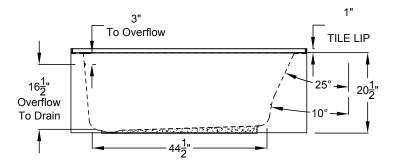

## forma® Collection Specifications RE527-SL/SR MicroSilk®

| Patents received or pending.                                                                                                                                                                                                                                                                                |                                                    |           | Includes Linear Overflow Drain Assembly     | Note: Dimensional Tolerances: ±1/4"                                                                                                                                                                                                                                                                                                                                                                                                            |
|-------------------------------------------------------------------------------------------------------------------------------------------------------------------------------------------------------------------------------------------------------------------------------------------------------------|----------------------------------------------------|-----------|---------------------------------------------|------------------------------------------------------------------------------------------------------------------------------------------------------------------------------------------------------------------------------------------------------------------------------------------------------------------------------------------------------------------------------------------------------------------------------------------------|
| Drop-in-Hole Size:<br>Operating Capacity:<br>Overflow Capacity:<br>Floor Loading / sq.ft.:<br>Carton Wt:                                                                                                                                                                                                    | N/A<br>39 Gal.<br>67 Gal.<br>54.0 lbs.<br>101 lbs. | Standard  | JASON.                                      | A 120V system that includes a MicroSilk® unit, an electronic control, and a 20-minute timer.                                                                                                                                                                                                                                                                                                                                                   |
| Cube:                                                                                                                                                                                                                                                                                                       | 28.1 ft. <sup>3</sup>                              | Premier   | JASON.                                      | A 120V system that includes a MicroSilk® unit; (2)<br>Chromatherapy mood lights; Automatic Ozone System; an<br>electronic control; and a 20-minute timer.                                                                                                                                                                                                                                                                                      |
| <b>Construction:</b> Fiberglass reinforced acr<br>with Level Form <sup>™</sup> full-support base.<br>We provide products listed with Intertek ETL SE<br>Testing Laboratories) U.S. and Canadian and with<br>Association of Plumbing and Mechanical Offic<br>Consult factory with your listing requirements. | -<br>MKO (Edison<br>International                  | Signature | JASON<br>Uner Just Borrow<br>Uner Just Just | A 120V system that includes a MicroSilk® unit; (2)<br>Chromatherapy mood lights; Automatic Ozone System,<br>a digital control with LCD display; low water level and<br>temperature sensors; enhanced user control options,<br>a 20-minute timer; and Bluetooth Sound Immersion<br>System. Control keypad controls the MicroSilk® unit, LED<br>Chromatherapy mood lights, and shows equipment status,<br>water temperature, and time remaining. |